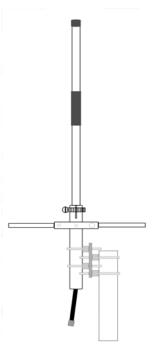

## 6m Quarterwave Vertical Antenna

## Model: V6-1

| Frequency Range:                                      | 50 to 54MHz                                              |
|-------------------------------------------------------|----------------------------------------------------------|
| Gain:                                                 | 0dBd (2.1dBi)                                            |
| Impedance:                                            | 50 Ohms                                                  |
| 2:1 VSWR Bandwidth (typ.):                            | >2.0MHz                                                  |
| VSWR at Resonance:                                    | <1.5:1                                                   |
| Pattern:                                              | Omni-directional                                         |
| Beamwidth:                                            | 78° x 360° (E x H)                                       |
| Polarization:                                         | Vertical                                                 |
| Power Rating:                                         | 500 Watts                                                |
| Input Connector:                                      | type UHF-female (type N-female optional) on coax pigtail |
| Height:                                               | 56" (142cm) nominal                                      |
| Windload (no ice):                                    | 0.25sq.ft (0.023sq.m)                                    |
| Windload ( <sup>1</sup> / <sub>2</sub> " radial ice): | 0.61sq.ft (0.06sq.m)                                     |
| Mounting:                                             | Mounts up to 1.5"(3.81cm) o.d. support mast              |
| Weight:                                               | 3 lbs.(1.36kg) (approx.) (including mounting clamp)      |
| Construction:                                         | Aluminum and Stainless Steel                             |