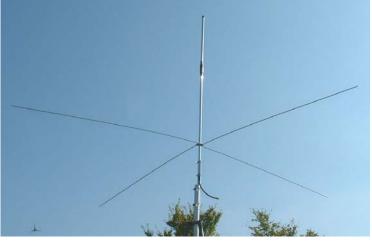

## Quarterwave Vertical Groundplane Antenna

**Model: V47-1-UF** 

| Frequency Range                 | 45 - 50MHz                                       |
|---------------------------------|--------------------------------------------------|
| Gain                            | unity                                            |
| 1.5:1 VSWR Bandwidth (typ.)     | >1.4MHz (2.8% of frequency)                      |
| Power Rating                    | 250 Watts                                        |
| Polarization                    | Vertical                                         |
| Horizontal Radiation Pattern    | Omni-directional                                 |
| Input Connector                 | type UHF-female on coax pigtail                  |
| Lightning Protection            | DC Grounded                                      |
| Windload (no ice)               | 1.03 ft <sup>2</sup> (0.10m <sup>2</sup> @ 47MHz |
| Total Radiator Height (approx.) | 61"(155cm) at 47MHz                              |
| Total Overall Height (approx.)  | 72" (183cm)                                      |
| Mounting                        | Mounts up to 1.9"(4.8cm) o.d. support mast       |
| Weight (including clamps)       | 3.5 lbs.(1.6kg)                                  |
| Construction                    | Aluminum and Stainless Steel                     |

## ↑ Ground Radial Attachment ↑