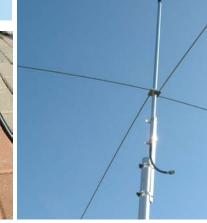

## Quarterwave Vertical Groundplane Antenna

**Model: V47-1-UF** 

| Frequency Range                 | 45 - 50MHz                                       |
|---------------------------------|--------------------------------------------------|
| Gain                            | unity                                            |
| 1.5:1 VSWR Bandwidth (typ.)     | >1.4MHz (2.8% of frequency)                      |
| Power Rating                    | 250 Watts                                        |
| Polarization                    | Vertical                                         |
| Horizontal Radiation Pattern    | Omni-directional                                 |
| Input Connector                 | type UHF-female on coax pigtail                  |
| Lightning Protection            | DC Grounded                                      |
| Windload (no ice)               | 1.03 ft <sup>2</sup> (0.10m <sup>2</sup> @ 47MHz |
| Total Radiator Height (approx.) | 61"(155cm) at 47MHz                              |
| Total Overall Height (approx.)  | 72" (183cm)                                      |
| Mounting                        | Mounts up to 1.9"(4.8cm) o.d. support mast       |
| Weight (including clamps)       | 3.5 lbs.(1.6kg)                                  |
| Construction                    | Aluminum and Stainless Steel                     |

## ↑ Ground Radial Attachment ↑