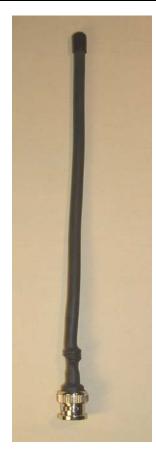

## Model: 58BN860A

## 5/8-Wave Omni-directional antenna

| Frequency:            | 806-960MHz (cut to frequency)  |
|-----------------------|--------------------------------|
| Gain:                 | 5dBi (nominal)                 |
| Impedance:            | 50 Ohms                        |
| 1.5:1 VSWR Bandwidth: | >10MHz                         |
| Pattern:              | Omni-directional               |
| Polarization:         | Vertical                       |
| Power:                | 50Watts                        |
| Input Connector:      | BNC-male                       |
| Dimensions:           | 8.87" (225mm) at 860MHz        |
| Mounting:             | Mounts to BNC female connector |
| Weight:               | tbd                            |