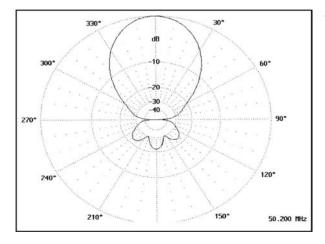

| type UHF-female (type N-female optional) on coax pigtail |
| Lightning Protection:        | Boom and elements dc connected to coax shield            |
| Boom Length:                 | 13.2 ft. (4.02m)                                         |
| Longest Element:             | 116" (295cm)                                             |
| Windload (no ice):           | 2.5sq.ft (0.23sq. m)                                     |
| Windload (1/2" radial ice):  | 5.6sq.ft (0.52sq. m)                                     |
| Mounting:                    | Mounts up to 2-3/8"(6.0cm) o.d. support mast             |
| Weight:                      | 16 lbs.(7.26kg) (including mounting clamp)               |
| Construction:                | Aluminum and Stainless Steel                             |



Horizontal Radiation Pattern

Vertical Radiation Pattern (free space)

## **Maple Leaf Communications**

Box 1471 R.R. # 1 Everett, Ontario L0M 1J0 Canada Tel: (705) 435-2819 Fax: (705) 435-2996

email: info@mapleleafcom.com http://www.mapleleafcom.com

rev.109